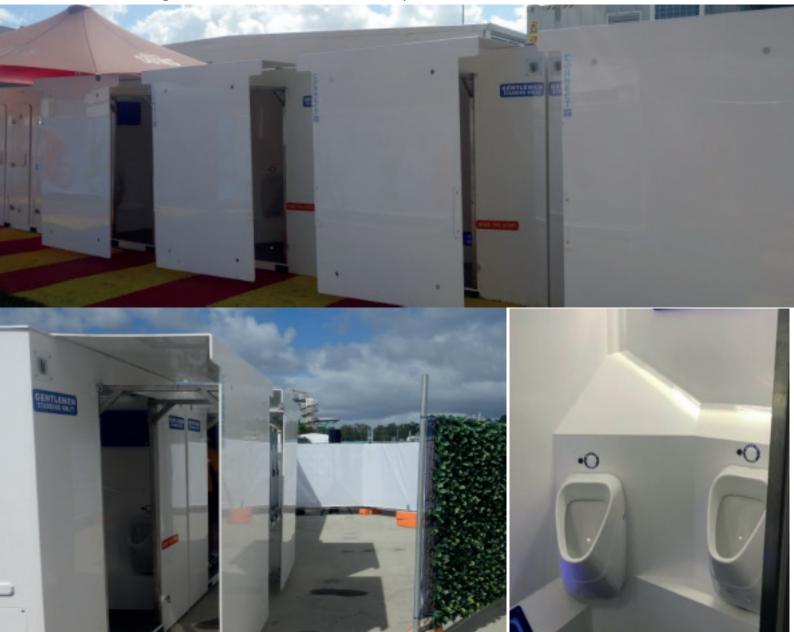

# **CONNECT** 3 Toilets

Modern and ergonomic design with 3 individual cubicles made with medical grade materials.

Features include soft ambient lighting, digital occupancy indication lights and our unique 6 Star WELS rating vacuum toilet.

# SPLASHOUD CONNECT 6 Toilets

Modern and ergonomic design with 6 individual cubicles made with medical grade materials.

Features include soft ambient lighting, digital occupancy indication lights

# SPLASHOWN CONNECT 4U Urinal

Modern and ergonomic design with 4 individual cubicles with private entrances and changing areas.

Features include integrated seating, hooks and partitioned changing area in each cubicle. The showers are designed for minimal water consumption.