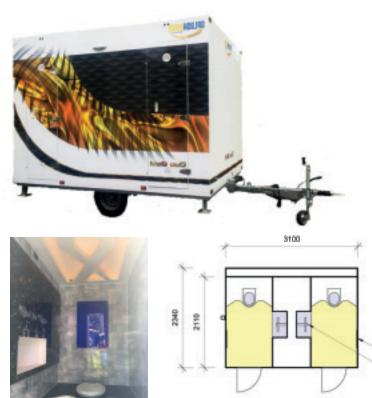

# **CONNECT** 3 Toilets

Modern and ergonomic design with 3 individual cubicles made with medical grade materials.

Features include soft ambient lighting, digital occupancy indication lights and our unique 6 Star WELS rating vacuum toilet.

## **BESPOKE LUXURY BATHROOMS**

Our Bespoke Luxury Module offers the ultimate experience in flexibility and design using environmentally superior marine vacuum technology.

#### **Features:**

- Module comes in a range of 3 styles; a stand alone toilet cubicle, a 3 urinal wall panel and a stand alone vanity
- The width of the units allows them to be folded into compact components which fit through any standard doorway entrance.
- A luxury accessible module is also available.
- Custom design layouts possible for each event.