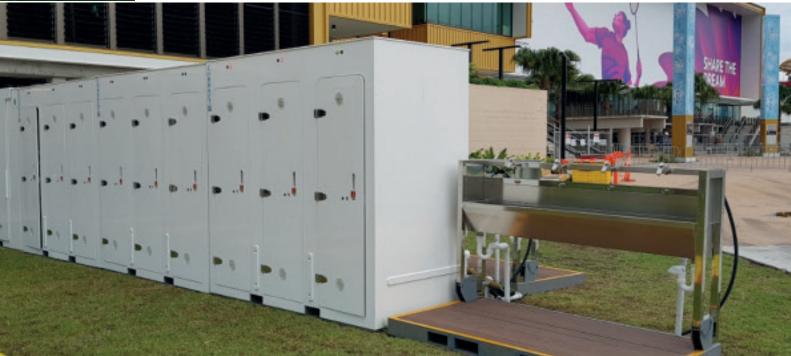

## **2018 Commonwealth Games**

## Splashdown's most significant contract to date was achieved with the successful bid to be the sole provider of toilets to the 2018 Commonwealth Games in Australia.

Splashdown knows that the vacuum systems greatly benefit International Events beyond expectation and offer the audience the best experience when compared to the standard event industry convention sanitation systems.

Splashdown used the latest sustainable equipment in the world at the 2018 Commonwealth Games in Australia to meet the sanitation needs of:

- 6,600 athletes
- 15,500 volunteers
- 1.2 million ticket holders

WELS 6 Star rated vacuum toilets and the latest water saving device enabled a saving of over 80% in water usage and reduced the levels of wastewater collection and disposal by 87% compared to the use of traditional toilet systems.

## Estimated saving of 4,833,967 litres across the entire event\*

\*Estimates based on traditional toilet using 6 litres per flush and vacuum toilet using 0.35 litres per flush.