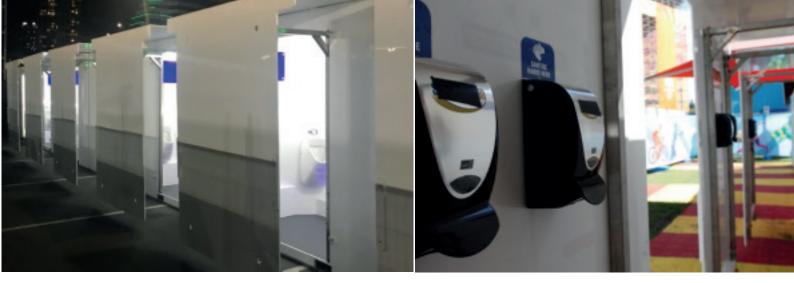

# **CONNECT** 3 Toilets

Modern and ergonomic design with 3 individual cubicles made with medical grade materials.

Features include soft ambient lighting, digital occupancy indication lights and our unique 6 Star WELS rating vacuum toilet.

# SPLASHOWN CONNECT Vanity

Splashdown's vanity unit combines the trademark modern and sleek design of the CONNECT range along with practical installation and transportation requirements.

Features include a concealed Dyson hand dryer, touchless soap dispensers, sensor taps, a large mirror, ambient lighting and a compact, foldable design for easy transportation.