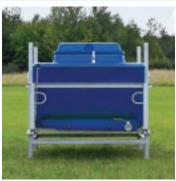

## **PICNIC TABLES**

## **PICNIC TABLES FOR EVENTS**

These picnic-style folding tables are designed to seat a maximum of eight average sized adults.

lots to offer as professional seating:

- Simple, strong and safe design
- Stable on all surfaces even on wet grass
- Seats eight average sized adults
- Easy access with comfortable seating
- Elegant design, attractive colour
- Wheelchair-friendly
- Easy to assemble
- Easy to clean
- Wide enough for two plates

### specifications:

The table's width and length remain the same when set up or taken down.

The benches are 5cm shorter than the table top, which ensures that the cheeks don't get stuck if the tables are connected lengthways.

If necessary the table can be easily dismantled, splitting the unit into five separate parts for transport.

10 cm