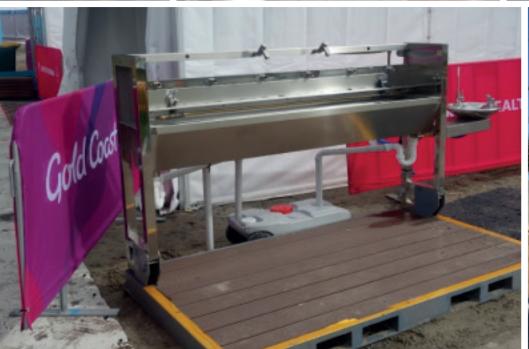

Specially designed hydration stations for large events where access to fresh water for patrons is required. Units range from 12 to 36 drinking fountains and can be hooked to remote tanks or town water supply.

We have a variety of units to suit all your needs including bubbler and tap combination units, bottle filling stands, hydration trailers with holding tanks along with the option of connecting to mains supplies or remote tanks with most units.

| HYDRATION AND HAND WASH STATIONS                                                                                                                                                                                                                                                                                                                                                                                                                                                                                                                                                                                                                                                                                                                                                                                                                                                                                                                                                                                                                                                                                                                                                                                                                                                                                                                                                                                                                                                                                                                                                                                                                                                                                                                                                                                                                                                                                                                                                                                                                                                                                               |                                                                                                                                                                                                                  |                          |  |
|--------------------------------------------------------------------------------------------------------------------------------------------------------------------------------------------------------------------------------------------------------------------------------------------------------------------------------------------------------------------------------------------------------------------------------------------------------------------------------------------------------------------------------------------------------------------------------------------------------------------------------------------------------------------------------------------------------------------------------------------------------------------------------------------------------------------------------------------------------------------------------------------------------------------------------------------------------------------------------------------------------------------------------------------------------------------------------------------------------------------------------------------------------------------------------------------------------------------------------------------------------------------------------------------------------------------------------------------------------------------------------------------------------------------------------------------------------------------------------------------------------------------------------------------------------------------------------------------------------------------------------------------------------------------------------------------------------------------------------------------------------------------------------------------------------------------------------------------------------------------------------------------------------------------------------------------------------------------------------------------------------------------------------------------------------------------------------------------------------------------------------|------------------------------------------------------------------------------------------------------------------------------------------------------------------------------------------------------------------|--------------------------|--|
| Mobile Hydration Station                                                                                                                                                                                                                                                                                                                                                                                                                                                                                                                                                                                                                                                                                                                                                                                                                                                                                                                                                                                                                                                                                                                                                                                                                                                                                                                                                                                                                                                                                                                                                                                                                                                                                                                                                                                                                                                                                                                                                                                                                                                                                                       | Description                                                                                                                                                                                                      |                          |  |
| CINEMATION STATION                                                                                                                                                                                                                                                                                                                                                                                                                                                                                                                                                                                                                                                                                                                                                                                                                                                                                                                                                                                                                                                                                                                                                                                                                                                                                                                                                                                                                                                                                                                                                                                                                                                                                                                                                                                                                                                                                                                                                                                                                                                                                                             | Mobile Hydration Station with Internal Water Storage and option of Ice 26 Drinking Fountains & 4 Bottle Fillers Solar Powered 2,000 litres of Potable water storage Ice Hatch Medical grade plastic for hygiene. | QLD & NSW<br>(SHIPPABLE) |  |
| Folding Stainless Field Tap Board/Drinking Fountain                                                                                                                                                                                                                                                                                                                                                                                                                                                                                                                                                                                                                                                                                                                                                                                                                                                                                                                                                                                                                                                                                                                                                                                                                                                                                                                                                                                                                                                                                                                                                                                                                                                                                                                                                                                                                                                                                                                                                                                                                                                                            | Description                                                                                                                                                                                                      |                          |  |
|                                                                                                                                                                                                                                                                                                                                                                                                                                                                                                                                                                                                                                                                                                                                                                                                                                                                                                                                                                                                                                                                                                                                                                                                                                                                                                                                                                                                                                                                                                                                                                                                                                                                                                                                                                                                                                                                                                                                                                                                                                                                                                                                | 4 Tap<br>Folds flat to increase transport efficiency<br>Stainless Steel<br>Available as Tap Board or with Drinking Fountains.                                                                                    | GLOBAL                   |  |
| Folding Stainless Field Tap Board/Drinking Fountain                                                                                                                                                                                                                                                                                                                                                                                                                                                                                                                                                                                                                                                                                                                                                                                                                                                                                                                                                                                                                                                                                                                                                                                                                                                                                                                                                                                                                                                                                                                                                                                                                                                                                                                                                                                                                                                                                                                                                                                                                                                                            | Description                                                                                                                                                                                                      |                          |  |
| Folding Stainless Field Hydration Station with Accessible Bubbler                                                                                                                                                                                                                                                                                                                                                                                                                                                                                                                                                                                                                                                                                                                                                                                                                                                                                                                                                                                                                                                                                                                                                                                                                                                                                                                                                                                                                                                                                                                                                                                                                                                                                                                                                                                                                                                                                                                                                                                                                                                              | 9 Tap Folds flat to increase transport efficiency Stainless Steel Available as Tap Board or with Drinking Fountains.  Description                                                                                | GLOBAL                   |  |
| A CONTROL OF THE PROPERTY OF T | Docomplian                                                                                                                                                                                                       |                          |  |
|                                                                                                                                                                                                                                                                                                                                                                                                                                                                                                                                                                                                                                                                                                                                                                                                                                                                                                                                                                                                                                                                                                                                                                                                                                                                                                                                                                                                                                                                                                                                                                                                                                                                                                                                                                                                                                                                                                                                                                                                                                                                                                                                | 9 Tap with Accessible Bubbler                                                                                                                                                                                    | GLOBAL                   |  |
| Static Hydration Station                                                                                                                                                                                                                                                                                                                                                                                                                                                                                                                                                                                                                                                                                                                                                                                                                                                                                                                                                                                                                                                                                                                                                                                                                                                                                                                                                                                                                                                                                                                                                                                                                                                                                                                                                                                                                                                                                                                                                                                                                                                                                                       | Description                                                                                                                                                                                                      |                          |  |
|                                                                                                                                                                                                                                                                                                                                                                                                                                                                                                                                                                                                                                                                                                                                                                                                                                                                                                                                                                                                                                                                                                                                                                                                                                                                                                                                                                                                                                                                                                                                                                                                                                                                                                                                                                                                                                                                                                                                                                                                                                                                                                                                | Static Hydration Station with Internal Water Storage                                                                                                                                                             | QLD & NSW<br>(SHIPPABLE) |  |
| Static Hydration Station with Accessible Bubbler Drinker Option                                                                                                                                                                                                                                                                                                                                                                                                                                                                                                                                                                                                                                                                                                                                                                                                                                                                                                                                                                                                                                                                                                                                                                                                                                                                                                                                                                                                                                                                                                                                                                                                                                                                                                                                                                                                                                                                                                                                                                                                                                                                | Description                                                                                                                                                                                                      |                          |  |
|                                                                                                                                                                                                                                                                                                                                                                                                                                                                                                                                                                                                                                                                                                                                                                                                                                                                                                                                                                                                                                                                                                                                                                                                                                                                                                                                                                                                                                                                                                                                                                                                                                                                                                                                                                                                                                                                                                                                                                                                                                                                                                                                | Static Hydration Station with Internal Water Storage and Accessible Bubbler Drinker                                                                                                                              | QLD & NSW<br>(SHIPPABLE) |  |
| Satellite - Breeze Sink                                                                                                                                                                                                                                                                                                                                                                                                                                                                                                                                                                                                                                                                                                                                                                                                                                                                                                                                                                                                                                                                                                                                                                                                                                                                                                                                                                                                                                                                                                                                                                                                                                                                                                                                                                                                                                                                                                                                                                                                                                                                                                        | Description                                                                                                                                                                                                      |                          |  |
|                                                                                                                                                                                                                                                                                                                                                                                                                                                                                                                                                                                                                                                                                                                                                                                                                                                                                                                                                                                                                                                                                                                                                                                                                                                                                                                                                                                                                                                                                                                                                                                                                                                                                                                                                                                                                                                                                                                                                                                                                                                                                                                                | Width: 645mm  Height: 1638mm  Depth: 485mm  Weight: 30Kg without soap dispenser  Fresh Water: 76L  Grey/Waste Water: 83L  Number of uses: 300+ (4 pumps at 0.06 liters each)                                     | GLOBAL                   |  |