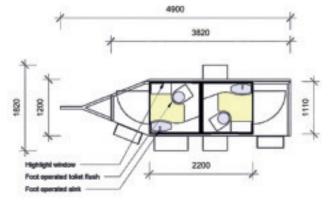

## **DUO Twin Toilet Trailer**

**Dimensions: 3.1m(H) x 2.2m(W) x 4.8m(L)** 

#### Features:

- Our Duo unit caters for approximately 100 guests (depending on event type).
- · Ladies & Gentlemans facilities
- · Fully Air Conditioned for your Comfort.
- Totally self-contained units, all that is required is a standard 240V electricity supply. No sewage or mains water connection is needed.
- · Health and safety is a priority. All our units are fitted with slip-resistant flooring and non-slip access steps with hand rails.
- Internal & external LED lighting