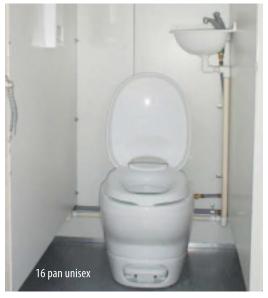

#### **16 PAN UNITS AND URINAL UNITS**

All Splashdown bathrooms use 500ml fresh flush with spring loaded taps to offer maximum water and waste savings. Each building has lighting for safety and hand wash facilities with soap dispensers to ensure the highest possible hygiene standards.

Waste tanks on the 16 pan units have a 4000 L capacity — up to 2800 uses. Single units have up to 200 uses. This high capacity reduces servicing frequencies for waste trucks. This is extremely important in minimising the impact of vehicles on patrons and the environment.

#### **Standard bathroom options:**

- 16 pan unisex building
- 16 person urinal building
- Disabled/accessible toilets
- Single toilets.