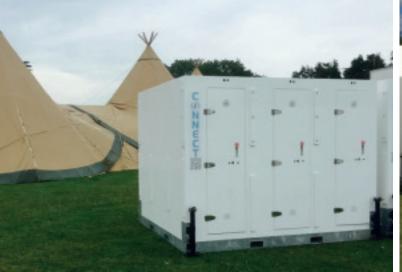

# **CONNECT** 3 Toilets

Modern and ergonomic design with 3 individual cubicles made with medical grade materials.

Features include soft ambient lighting, digital occupancy indication lights and our unique 6 Star WELS rating vacuum toilet.

# SPLASHOUD CONNECT 6 Toilets

Modern and ergonomic design with 6 individual cubicles made with medical grade materials.

Features include soft ambient lighting, digital occupancy indication lights