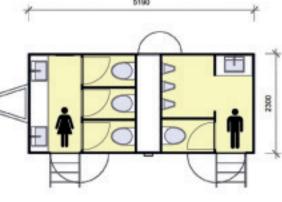

#### **Air-conditioned Artist Series Toilet Trailer features:**

- · 3 ladies toilets, 1 men's toilet and 3 urinals
- · Light and spacious modern interior
- · Raised designer hand basins
- · High quality chrome taps
- · High quality soaps and moisturisers
- · Modern paper towel and toilet paper dispensers
- · Full length mirrors in both the ladies and gents
- · Internal external LED lighting
- · Air conditioning for your comfort

## **QUEENSLAND ONLY PRODUCT RANGE**

The range below is only able to be serviced in the Queensland area. Shipping is not possible.

All units will be delivered spotless clean and disinfected, and shall be returned in same condictions (Splashdown will provide personnel for inspection prior to delivery).