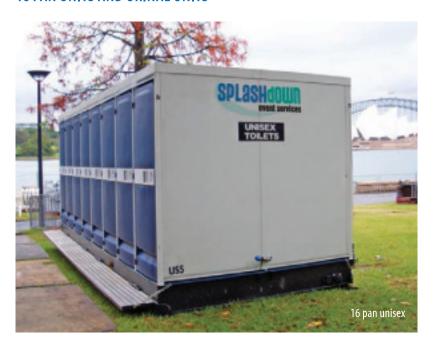

#### **16 PAN UNITS AND URINAL UNITS**

All Splashdown bathrooms use 500ml fresh flush with spring loaded taps to offer maximum water and waste savings. Each building has lighting for safety and hand wash facilities with soap dispensers to ensure the highest possible hygiene standards.

Waste tanks on the 16 pan units have a 4000 L capacity — up to 2800 uses. Single units have up to 200 uses. This high capacity reduces servicing frequencies for waste trucks. This is extremely important in minimising the impact of vehicles on patrons and the environment.

#### **Standard bathroom options:**

- 16 pan unisex building
- 16 person urinal building
- Disabled/accessible toilets
- Single toilets.