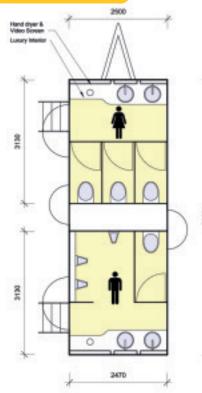

#### Features:

- 3 ladies cubicles, 1 gents cubilce, 3 urinals
- Baby changing unit
- Luxury interior design
- Luxury wash area with hand dryers, designer raised sinks and high quality chrome taps
- LCD music screen to provide entertainment
- Includes luxury hand soap and hand towels.
- Simple installation

#### **Air-conditioned Artist Series Toilet Trailer features:**

- · 3 ladies toilets, 1 men's toilet and 3 urinals
- · Light and spacious modern interior
- · Raised designer hand basins
- · High quality chrome taps
- · High quality soaps and moisturisers
- · Modern paper towel and toilet paper dispensers
- · Full length mirrors in both the ladies and gents
- · Internal external LED lighting
- · Air conditioning for your comfort