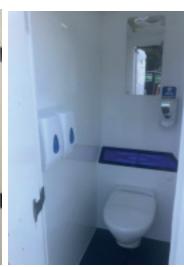

# **CONNECT** 3 Toilets

Modern and ergonomic design with 3 individual cubicles made with medical grade materials.

Features include soft ambient lighting, digital occupancy indication lights and our unique 6 Star WELS rating vacuum toilet.