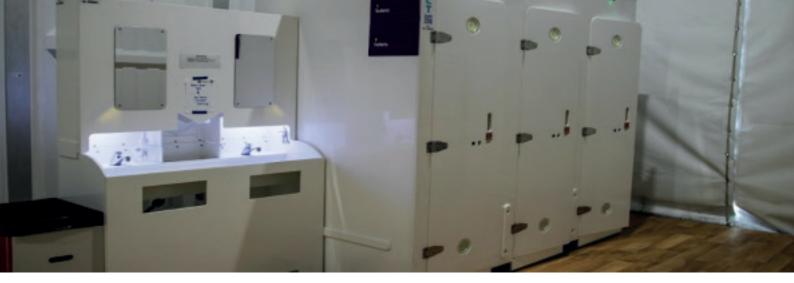

## **BESPOKE LUXURY BATHROOMS**

Our Bespoke Luxury Module offers the ultimate experience in flexibility and design using environmentally superior marine vacuum technology.

#### **Features:**

- Module comes in a range of 3 styles; a stand alone toilet cubicle, a 3 urinal wall panel and a stand alone vanity
- The width of the units allows them to be folded into compact components which fit through any standard doorway entrance.
- A luxury accessible module is also available.
- Custom design layouts possible for each event.

# SPLASHOWN CONNECT Vanity

Splashdown's vanity unit combines the trademark modern and sleek design of the CONNECT range along with practical installation and transportation requirements.

Features include a concealed Dyson hand dryer, touchless soap dispensers, sensor taps, a large mirror, ambient lighting and a compact, foldable design for easy transportation.