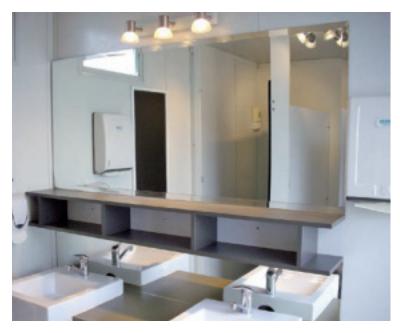

# SPLASHOWN CONNECT Vanity

Splashdown's vanity unit combines the trademark modern and sleek design of the CONNECT range along with practical installation and transportation requirements.

Features include a concealed Dyson hand dryer, touchless soap dispensers, sensor taps, a large mirror, ambient lighting and a compact, foldable design for easy transportation.

## Our Luxury bathrooms are designed to provide outdoor facilities adjacent to marquees, trade displays, catering precincts and much more.

We can provide these bathrooms to offer the best possible level of service, mindful of patron male and female ratios. All bathrooms have large vanity areas with well appointed fittings and mirrors.