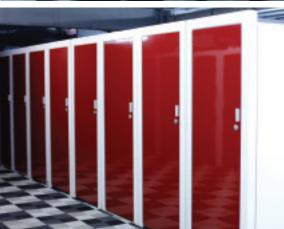

# **CONNECT** 3 Toilets

Modern and ergonomic design with 3 individual cubicles made with medical grade materials.

Features include soft ambient lighting, digital occupancy indication lights and our unique 6 Star WELS rating vacuum toilet.

# SPLASHOUD CONNECT 6 Toilets

Modern and ergonomic design with 6 individual cubicles made with medical grade materials.

Features include soft ambient lighting, digital occupancy indication lights