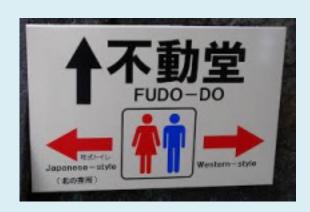

SPLASH 101111

SPLASH | | | | | |

SPLASH 10111

AUSTRALIA

UNITED KINGDOM

JAPAN

Solutions for countries where local facilities do not cater for the needs of western visitors

BBC Sport 5<sup>th</sup> Jan 2018

Tokyo 2020: Toilet changes planned in Japan before Olympic Games

They hope to see Asian-style "squat" loos converted into sit-on "western" models as the nation prepares to welcome millions of tourists.

.....agency spokesman Akihiko Yamakoshi said about 40% of toilets at 4,000 locations in popular tourist spots are "squatters", with a pan or bowl at floor level. He said some foreign tourists simply do not know how to use the older toilets, while others complain they are unsanitary.