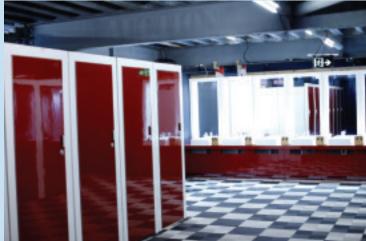

## **BESPOKE LUXURY BATHROOMS**

Our Bespoke Luxury Module offers the ultimate experience in flexibility and design using environmentally superior marine vacuum technology.

#### **Features:**

- Module comes in a range of 3 styles; a stand alone toilet cubicle, a 3 urinal wall panel and a stand alone vanity
- The width of the units allows them to be folded into compact components which fit through any standard doorway entrance.
- A luxury accessible module is also available.
- Custom design layouts possible for each event.