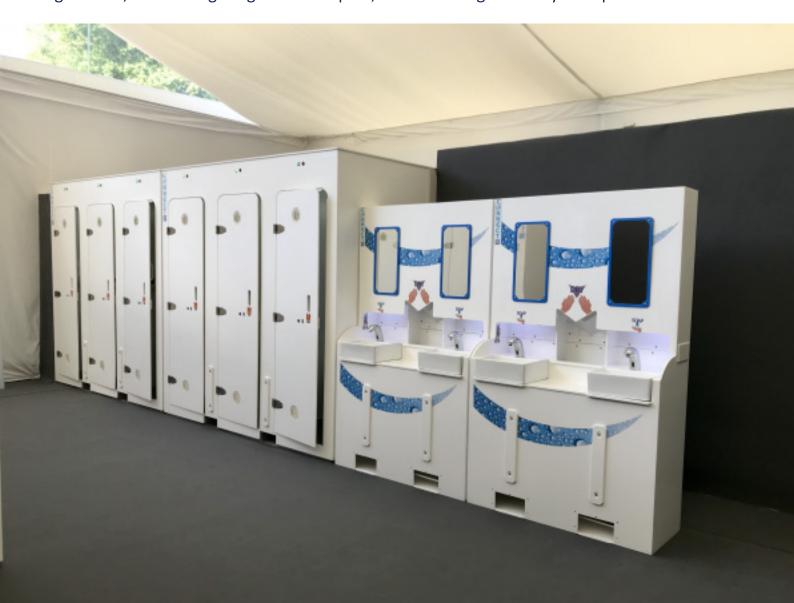

# **CONNECT** 3 Toilets

Modern and ergonomic design with 3 individual cubicles made with medical grade materials.

Features include soft ambient lighting, digital occupancy indication lights and our unique 6 Star WELS rating vacuum toilet.

# SPLASHOWN CONNECT Vanity

Splashdown's vanity unit combines the trademark modern and sleek design of the CONNECT range along with practical installation and transportation requirements.

Features include a concealed Dyson hand dryer, touchless soap dispensers, sensor taps, a large mirror, ambient lighting and a compact, foldable design for easy transportation.