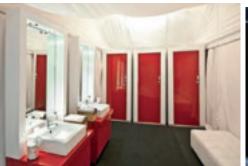

## **BESPOKE LUXURY BATHROOMS**

Our Bespoke Luxury Module offers the ultimate experience in flexibility and design using environmentally superior marine vacuum technology.

#### **Features:**

- Module comes in a range of 3 styles; a stand alone toilet cubicle, a 3 urinal wall panel and a stand alone vanity
- The width of the units allows them to be folded into compact components which fit through any standard doorway entrance.
- A luxury accessible module is also available.
- Custom design layouts possible for each event.