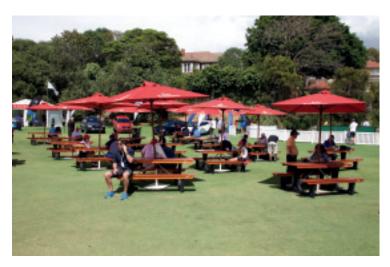

## **PICNIC TABLES**

## **PICNIC TABLES FOR EVENTS**

These picnic-style folding tables are designed to seat a maximum of eight average sized adults.

lots to offer as professional seating:

- Simple, strong and safe design
- Stable on all surfaces even on wet grass
- Seats eight average sized adults
- Easy access with comfortable seating
- Elegant design, attractive colour
- Wheelchair-friendly
- Easy to assemble
- Easy to clean
- Wide enough for two plates