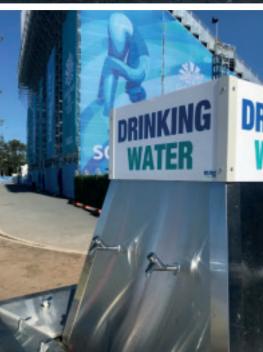

Specially designed hydration stations for large events where access to fresh water for patrons is required. Units range from 12 to 36 drinking fountains and can be hooked to remote tanks or town water supply.

We have a variety of units to suit all your needs including bubbler and tap combination units, bottle filling stands, hydration trailers with holding tanks along with the option of connecting to mains supplies or remote tanks with most units.