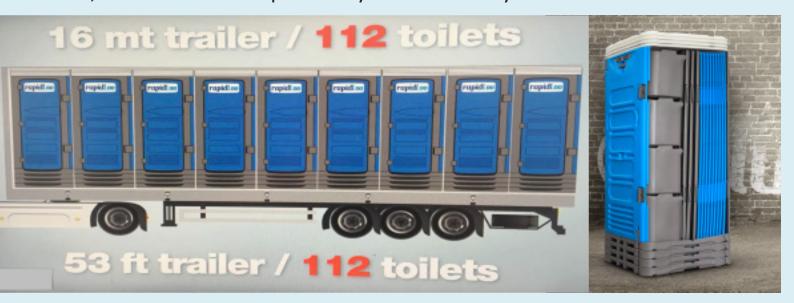

| OTHER TOILETS                                                                                                                                                                                                          |                                                                                                                                                                       |        |
|------------------------------------------------------------------------------------------------------------------------------------------------------------------------------------------------------------------------|-----------------------------------------------------------------------------------------------------------------------------------------------------------------------|--------|
| 3VACS - Collapsable 3 Pan Vacuum Unit                                                                                                                                                                                  | Description                                                                                                                                                           |        |
| Emanularios  E para liquida  Politicario framegiorii mondelo imaginii 2006 isquesitional di mondelo imaginii 2006 isquesitional di mondelo imaginii 2006 isquesitional di mondelo imaginii 2200m Antigrie 316 kg  1006 | 3 Pan GA (general admission) Efficient transport system with units being able to fold and stack, reducing transport costs No chemicals  Options available Bidet Seats | GLOBAL |
| Satellite - Maxim 3000                                                                                                                                                                                                 | Description                                                                                                                                                           |        |
|                                                                                                                                                                                                                        | Height: 2286mm Width: 1118mm Depth: 1219mm Door opening: 1930mm Standard tank volume: 265L Seat height: 521mm Weight: 84Kg                                            | GLOBAL |
| Satellite - 4Man Urinal                                                                                                                                                                                                | Description                                                                                                                                                           |        |
|                                                                                                                                                                                                                        | Dimensions (HxWxD): 1610 mm x 1120 mm x 1120 mm<br>Height with privacy screens: 1800 mm<br>Dry weight: 40 kg<br>Capacity: 400 litres (1333 uses)                      | GLOBAL |