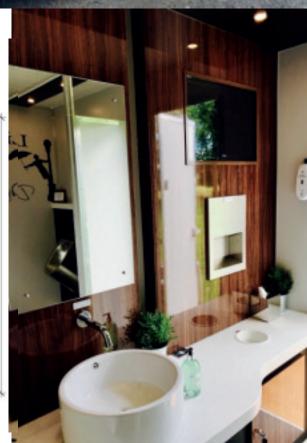

# SPLASHOWN CONNECT Vanity

Splashdown's vanity unit combines the trademark modern and sleek design of the CONNECT range along with practical installation and transportation requirements.

Features include a concealed Dyson hand dryer, touchless soap dispensers, sensor taps, a large mirror, ambient lighting and a compact, foldable design for easy transportation.