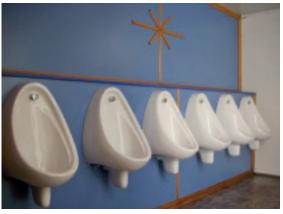

# SPLASHOWN CONNECT 15U Urinal

Modern and ergonomical design with 15 individual spaces ideal for general admission areas, made with medical grade materials and designed with minimal cleaning and maintenance in mind.

Features include: soft ambient lighting, splash floor for simple cleaning and air extraction system to mi

A connect 8 and a urinal 15 unit placed in combination, naturally creates a new option for clients by replacing a traditional 16 pan unit and now providing 23 sanitation positions in a similar ground footprint.