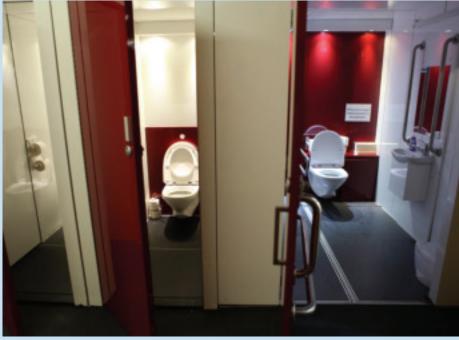

## **Sydney Opera House**

With over 35 years of experience, we know how to make sure crowds have the right facilities. With a large range of event toilet hire options, we can take care of everything from a local one-day public event to huge arts festivals running for weeks.

Splashdown has been providing mobile sanitation for the Sydney Opera House over the years for a number of different events. We have provided Bespoke Luxury Bathroom Modules, Connect 3 vacuum toilets and other products which have consistently exceeded patrons expectations.

Our Bespoke Luxury Modules are the ultimate experience in flexibility and design and use the latest in environmentally superior vacuum technology. The units can be installed in any building with a standard doorway entrance, in any number of configurations in order to suit the event and venue.