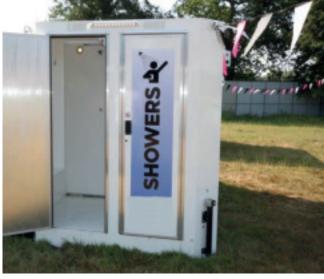

# SPLASHOWN CONNECT 4 Showers

Modern and ergonomic design with 4 individual cubicles with private entrances and changing areas.

Features include integrated seating, hooks and partitioned changing area in each cubilcle. The showers are designed for minimal water consumption.

Splashdown / A1 Mobile provide a range of products and services including toilets and showers to those staying in luxury camping areas.

Splashdown / A1 Mobile are proud to have been a part of this unique event since 2012. We provide patrons with specialist products from our CONNECT range; including toilets and showers.