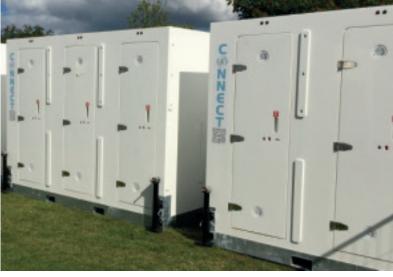

# **CONNECT** 3 Toilets

Modern and ergonomic design with 3 individual cubicles made with medical grade materials.

Features include soft ambient lighting, digital occupancy indication lights and our unique 6 Star WELS rating vacuum toilet.

# SPLASHOUD CONNECT 6 Toilets

Modern and ergonomic design with 6 individual cubicles made with medical grade materials.

Features include soft ambient lighting, digital occupancy indication lights