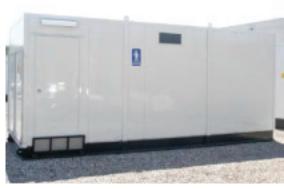

| Duo            | Description                                                                                                                                                |          |
|----------------|------------------------------------------------------------------------------------------------------------------------------------------------------------|----------|
|                | Ladies and Gentleman's facilities<br>Caters for approx. 100 persons<br>Standard 240V electricity supply                                                    | QLD ONLY |
| Duo Gold       | Description                                                                                                                                                |          |
|                | The Deluxe version of the Duo  - Luxury interior  - Luxury fittings                                                                                        | QLD ONLY |
| Hollywood      | Description                                                                                                                                                |          |
|                | Stylish and Functional Building - 3 ladies cubicles - 1 gents cubicle - 3 urinals - Baby changing unit Dimensions 3 x 2.5 x 7.1 (+1m for step)             | QLD ONLY |
| Artist Trailer | Description                                                                                                                                                |          |
|                | <ul> <li>3 ladies toilets</li> <li>1 men's toilet</li> <li>3 urinals</li> <li>Air-conditioned</li> <li>Modern fixtures and designer accessories</li> </ul> | QLD ONLY |