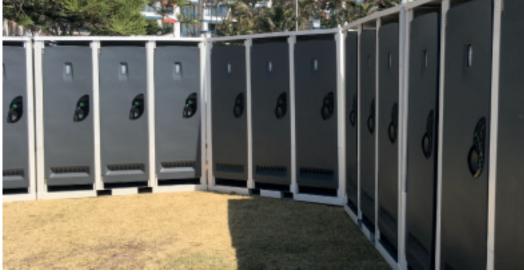

# **CONNECT** 3 Toilets

Modern and ergonomic design with 3 individual cubicles made with medical grade materials.

Features include soft ambient lighting, digital occupancy indication lights and our unique 6 Star WELS rating vacuum toilet.

# SPLASHOUD CONNECT 6 Toilets

Modern and ergonomic design with 6 individual cubicles made with medical grade materials.

Features include soft ambient lighting, digital occupancy indication lights