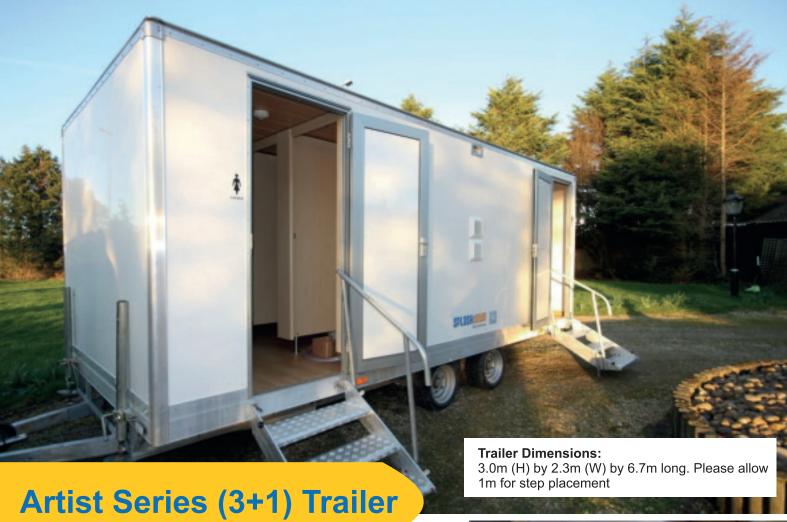

#### **Air-conditioned Artist Series Toilet Trailer features:**

- · 3 ladies toilets, 1 men's toilet and 3 urinals
- · Light and spacious modern interior
- · Raised designer hand basins
- · High quality chrome taps
- · High quality soaps and moisturisers
- · Modern paper towel and toilet paper dispensers
- · Full length mirrors in both the ladies and gents
- · Internal external LED lighting
- · Air conditioning for your comfort

## **QUEENSLAND ONLY PRODUCT RANGE**

The range below is only able to be serviced in the Queensland area. Shipping is not possible.

All units will be delivered spotless clean and disinfected, and shall be returned in same condictions (Splashdown will provide personnel for inspection prior to delivery).