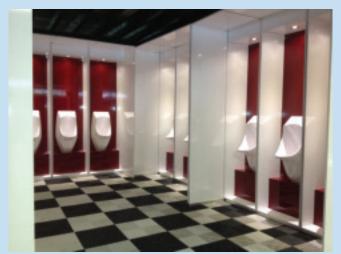

# SPLASHOUD CONNECT 6 Toilets

Modern and ergonomic design with 6 individual cubicles made with medical grade materials.

Features include soft ambient lighting, digital occupancy indication lights

Features include: soft ambient lighting and digital occupancy lighting