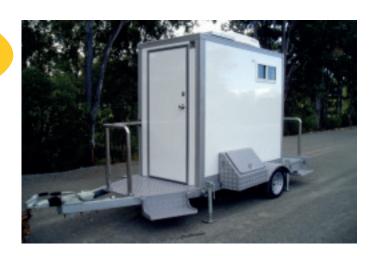

## **DUO Gold Toilet Trailer**

Dimensions: 2.66m(H) x 2.33(W) x 3.17m(L)

#### **Features:**

- · Indicate occupancy lights
- · Sensor activated Dyson tap system and sensor activated flush
- · Our Duo unit caters for approximately 100 guests (depending on event type).
- · Ladies & Gentleman's facilities
- · Fully Air Conditioned for your comfort.
- · Height adjustable suspension for improved accessibility.
- · Totally self-contained units, all that is required is a standard 240V electricity supply. No sewage or mains water connection is needed.