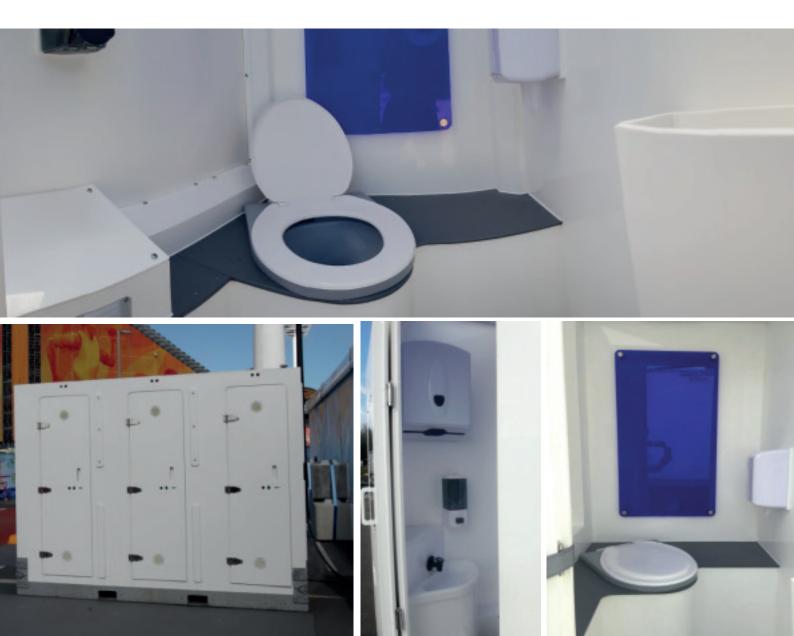

# **CONNECT** 3 Toilets

Modern and ergonomic design with 3 individual cubicles made with medical grade materials.

Features include soft ambient lighting, digital occupancy indication lights and our unique 6 Star WELS rating vacuum toilet.

# SPLASHOWN CONNECT Vanity

Splashdown's vanity unit combines the trademark modern and sleek design of the CONNECT range along with practical installation and transportation requirements.

Features include a concealed Dyson hand dryer, touchless soap dispensers, sensor taps, a large mirror, ambient lighting and a compact, foldable design for easy transportation.

#### **16 PAN UNITS AND URINAL UNITS**

All Splashdown bathrooms use 500ml fresh flush with spring loaded taps to offer maximum water and waste savings. Each building has lighting for safety and hand wash facilities with soap dispensers to ensure the highest possible hygiene standards.