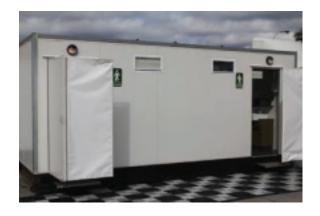

#### **16 PAN UNITS AND URINAL UNITS**

All Splashdown bathrooms use 500ml fresh flush with spring loaded taps to offer maximum water and waste savings. Each building has lighting for safety and hand wash facilities with soap dispensers to ensure the highest possible hygiene standards.

Waste tanks on the 16 pan units have a 4000 L capacity — up to 2800 uses. Single units have up to 200 uses. This high capacity reduces servicing frequencies for waste trucks. This is extremely important in minimising the impact of vehicles on patrons and the environment.

#### **Standard bathroom options:**

- 16 pan unisex building
- 16 person urinal building
- Disabled/accessible toilets
- Single toilets.