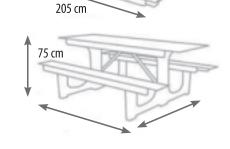

## **PICNIC TABLES FOR EVENTS**

These picnic-style folding tables are designed to seat a maximum of eight average sized adults.

lots to offer as professional seating:

- Simple, strong and safe design
- Stable on all surfaces even on wet grass
- Seats eight average sized adults
- Easy access with comfortable seating
- Elegant design, attractive colour
- Wheelchair-friendly
- Easy to assemble
- Easy to clean
- Wide enough for two plates

### specifications:

The table's width and length remain the same when set up or taken down.

The benches are 5cm shorter than the table top, which ensures that the cheeks don't get stuck if the tables are connected lengthways.

If necessary the table can be easily dismantled, splitting the unit into five separate parts for transport.

10 cm