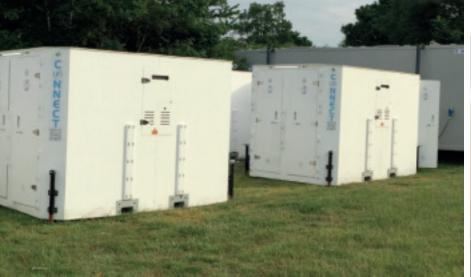

# **CONNECT** 3 Toilets

Modern and ergonomic design with 3 individual cubicles made with medical grade materials.

Features include soft ambient lighting, digital occupancy indication lights and our unique 6 Star WELS rating vacuum toilet.

# SPLASHOUD CONNECT 6 Toilets

Modern and ergonomic design with 6 individual cubicles made with medical grade materials.

Features include soft ambient lighting, digital occupancy indication lights