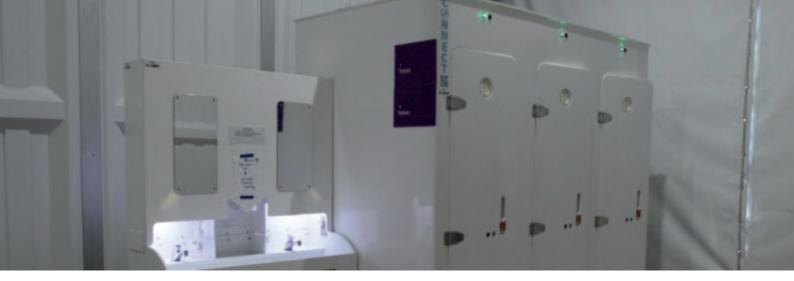

# **CONNECT** 3 Toilets

Modern and ergonomic design with 3 individual cubicles made with medical grade materials.

Features include soft ambient lighting, digital occupancy indication lights and our unique 6 Star WELS rating vacuum toilet.

# SPLASHOWN CONNECT Vanity

Splashdown's vanity unit combines the trademark modern and sleek design of the CONNECT range along with practical installation and transportation requirements.

Features include a concealed Dyson hand dryer, touchless soap dispensers, sensor taps, a large mirror, ambient lighting and a compact, foldable design for easy transportation.