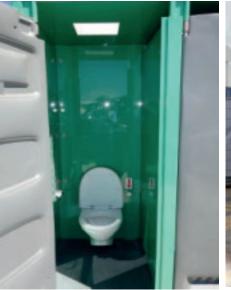

## Vacuum Event Toilets (3VAC)

Splashdown introduces the first general admission vacuum event toilets. Environmentally friendly and with improved hygiene, these toilets add prestige and profitability to any event.

Features include separate hand wash facilities to speed up time in the cubicles, vacuum flush system to reduce waste total by up to 80% and efficient transport system with folding units which are stackable.