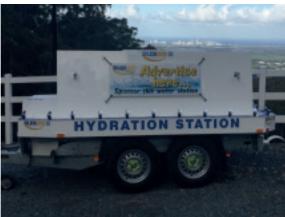

Specially designed hydration stations for large events where access to fresh water for patrons is required. Units range from 12 to 36 drinking fountains and can be hooked to remote tanks or town water supply.

We have a variety of units to suit all your needs including bubbler and tap combination units, bottle filling stands, hydration trailers with holding tanks along with the option of connecting to mains supplies or remote tanks with most units.

| HYDRATION AND HAND WASH STATIONS                                                                                                                                                                                                                                                                                                                                                                                                                                                                                                                                                                                                                                                                                                                                                                                                                                                                                                                                                                                                                                                                                                                                                                                                                                                                                                                                                                                                                                                                                                                                                                                                                                                                                                                                                                                                                                                                                                                                                                                                                                                                                               |                                                                                                                                                                                                                  |                          |  |
|--------------------------------------------------------------------------------------------------------------------------------------------------------------------------------------------------------------------------------------------------------------------------------------------------------------------------------------------------------------------------------------------------------------------------------------------------------------------------------------------------------------------------------------------------------------------------------------------------------------------------------------------------------------------------------------------------------------------------------------------------------------------------------------------------------------------------------------------------------------------------------------------------------------------------------------------------------------------------------------------------------------------------------------------------------------------------------------------------------------------------------------------------------------------------------------------------------------------------------------------------------------------------------------------------------------------------------------------------------------------------------------------------------------------------------------------------------------------------------------------------------------------------------------------------------------------------------------------------------------------------------------------------------------------------------------------------------------------------------------------------------------------------------------------------------------------------------------------------------------------------------------------------------------------------------------------------------------------------------------------------------------------------------------------------------------------------------------------------------------------------------|------------------------------------------------------------------------------------------------------------------------------------------------------------------------------------------------------------------|--------------------------|--|
| Mobile Hydration Station                                                                                                                                                                                                                                                                                                                                                                                                                                                                                                                                                                                                                                                                                                                                                                                                                                                                                                                                                                                                                                                                                                                                                                                                                                                                                                                                                                                                                                                                                                                                                                                                                                                                                                                                                                                                                                                                                                                                                                                                                                                                                                       | Description                                                                                                                                                                                                      |                          |  |
| CINEMATION STATION                                                                                                                                                                                                                                                                                                                                                                                                                                                                                                                                                                                                                                                                                                                                                                                                                                                                                                                                                                                                                                                                                                                                                                                                                                                                                                                                                                                                                                                                                                                                                                                                                                                                                                                                                                                                                                                                                                                                                                                                                                                                                                             | Mobile Hydration Station with Internal Water Storage and option of Ice 26 Drinking Fountains & 4 Bottle Fillers Solar Powered 2,000 litres of Potable water storage Ice Hatch Medical grade plastic for hygiene. | QLD & NSW<br>(SHIPPABLE) |  |
| Folding Stainless Field Tap Board/Drinking Fountain                                                                                                                                                                                                                                                                                                                                                                                                                                                                                                                                                                                                                                                                                                                                                                                                                                                                                                                                                                                                                                                                                                                                                                                                                                                                                                                                                                                                                                                                                                                                                                                                                                                                                                                                                                                                                                                                                                                                                                                                                                                                            | Description                                                                                                                                                                                                      |                          |  |
|                                                                                                                                                                                                                                                                                                                                                                                                                                                                                                                                                                                                                                                                                                                                                                                                                                                                                                                                                                                                                                                                                                                                                                                                                                                                                                                                                                                                                                                                                                                                                                                                                                                                                                                                                                                                                                                                                                                                                                                                                                                                                                                                | 4 Tap<br>Folds flat to increase transport efficiency<br>Stainless Steel<br>Available as Tap Board or with Drinking Fountains.                                                                                    | GLOBAL                   |  |
| Folding Stainless Field Tap Board/Drinking Fountain                                                                                                                                                                                                                                                                                                                                                                                                                                                                                                                                                                                                                                                                                                                                                                                                                                                                                                                                                                                                                                                                                                                                                                                                                                                                                                                                                                                                                                                                                                                                                                                                                                                                                                                                                                                                                                                                                                                                                                                                                                                                            | Description                                                                                                                                                                                                      |                          |  |
| Folding Stainless Field Hydration Station with Accessible Bubbler                                                                                                                                                                                                                                                                                                                                                                                                                                                                                                                                                                                                                                                                                                                                                                                                                                                                                                                                                                                                                                                                                                                                                                                                                                                                                                                                                                                                                                                                                                                                                                                                                                                                                                                                                                                                                                                                                                                                                                                                                                                              | 9 Tap Folds flat to increase transport efficiency Stainless Steel Available as Tap Board or with Drinking Fountains.  Description                                                                                | GLOBAL                   |  |
| A CONTROL OF THE PROPERTY OF T | Docomplian                                                                                                                                                                                                       |                          |  |
|                                                                                                                                                                                                                                                                                                                                                                                                                                                                                                                                                                                                                                                                                                                                                                                                                                                                                                                                                                                                                                                                                                                                                                                                                                                                                                                                                                                                                                                                                                                                                                                                                                                                                                                                                                                                                                                                                                                                                                                                                                                                                                                                | 9 Tap with Accessible Bubbler                                                                                                                                                                                    | GLOBAL                   |  |
| Static Hydration Station                                                                                                                                                                                                                                                                                                                                                                                                                                                                                                                                                                                                                                                                                                                                                                                                                                                                                                                                                                                                                                                                                                                                                                                                                                                                                                                                                                                                                                                                                                                                                                                                                                                                                                                                                                                                                                                                                                                                                                                                                                                                                                       | Description                                                                                                                                                                                                      |                          |  |
|                                                                                                                                                                                                                                                                                                                                                                                                                                                                                                                                                                                                                                                                                                                                                                                                                                                                                                                                                                                                                                                                                                                                                                                                                                                                                                                                                                                                                                                                                                                                                                                                                                                                                                                                                                                                                                                                                                                                                                                                                                                                                                                                | Static Hydration Station with Internal Water Storage                                                                                                                                                             | QLD & NSW<br>(SHIPPABLE) |  |
| Static Hydration Station with Accessible Bubbler Drinker Option                                                                                                                                                                                                                                                                                                                                                                                                                                                                                                                                                                                                                                                                                                                                                                                                                                                                                                                                                                                                                                                                                                                                                                                                                                                                                                                                                                                                                                                                                                                                                                                                                                                                                                                                                                                                                                                                                                                                                                                                                                                                | Description                                                                                                                                                                                                      |                          |  |
|                                                                                                                                                                                                                                                                                                                                                                                                                                                                                                                                                                                                                                                                                                                                                                                                                                                                                                                                                                                                                                                                                                                                                                                                                                                                                                                                                                                                                                                                                                                                                                                                                                                                                                                                                                                                                                                                                                                                                                                                                                                                                                                                | Static Hydration Station with Internal Water Storage and Accessible Bubbler Drinker                                                                                                                              | QLD & NSW<br>(SHIPPABLE) |  |
| Satellite - Breeze Sink                                                                                                                                                                                                                                                                                                                                                                                                                                                                                                                                                                                                                                                                                                                                                                                                                                                                                                                                                                                                                                                                                                                                                                                                                                                                                                                                                                                                                                                                                                                                                                                                                                                                                                                                                                                                                                                                                                                                                                                                                                                                                                        | Description                                                                                                                                                                                                      |                          |  |
|                                                                                                                                                                                                                                                                                                                                                                                                                                                                                                                                                                                                                                                                                                                                                                                                                                                                                                                                                                                                                                                                                                                                                                                                                                                                                                                                                                                                                                                                                                                                                                                                                                                                                                                                                                                                                                                                                                                                                                                                                                                                                                                                | Width: 645mm  Height: 1638mm  Depth: 485mm  Weight: 30Kg without soap dispenser  Fresh Water: 76L  Grey/Waste Water: 83L  Number of uses: 300+ (4 pumps at 0.06 liters each)                                     | GLOBAL                   |  |