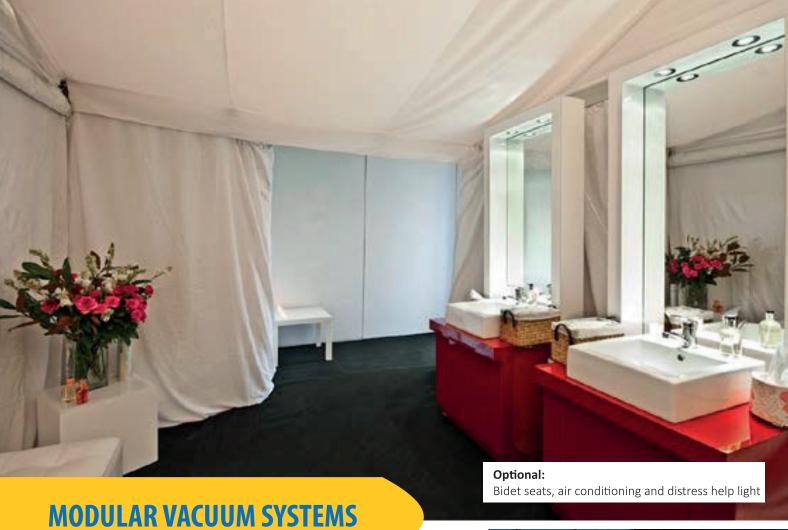

## **BESPOKE LUXURY BATHROOMS**

Our Bespoke Luxury Module offers the ultimate experience in flexibility and design using environmentally superior marine vacuum technology.

#### **Features:**

- Module comes in a range of 3 styles; a stand alone toilet cubicle, a 3 urinal wall panel and a stand alone vanity
- The width of the units allows them to be folded into compact components which fit through any standard doorway entrance.
- A luxury accessible module is also available.
- Custom design layouts possible for each event.