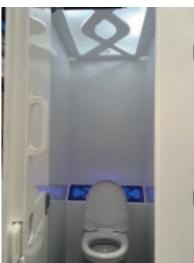

# **CONNECT** 3 Toilets

Modern and ergonomic design with 3 individual cubicles made with medical grade materials.

Features include soft ambient lighting, digital occupancy indication lights and our unique 6 Star WELS rating vacuum toilet.