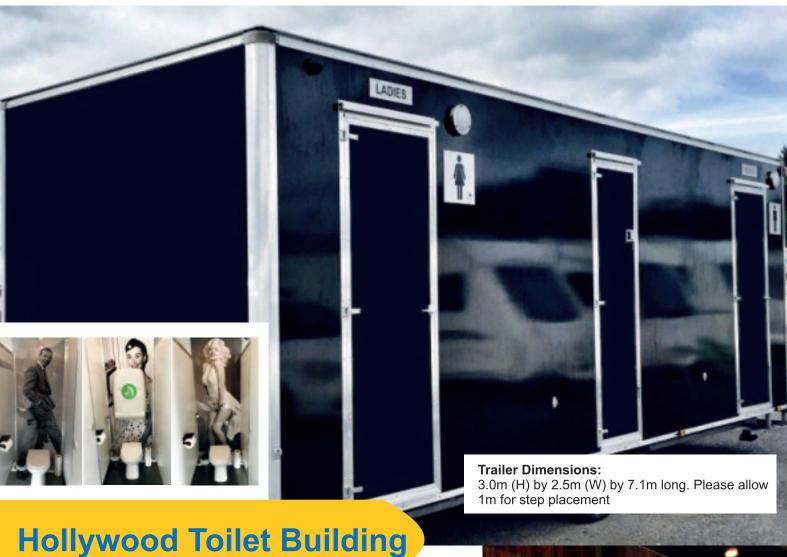

## Stylish and Functional Hollywood Toilet Building

#### Features:

- 3 ladies cubicles, 1 gents cubilce, 3 urinals
- Baby changing unit
- Luxury interior design
- Luxury wash area with hand dryers, designer raised sinks and high quality chrome taps
- LCD music screen to provide entertainment
- Includes luxury hand soap and hand towels.
- Simple installation