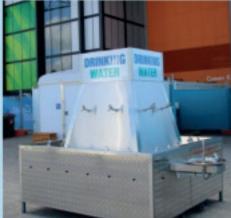

Specially designed hydration stations for large events where access to fresh water for patrons is required. Units range from 12 to 36 drinking fountains and can be hooked to remote tanks or town water supply.

We have a variety of units to suit all your needs including bubbler and tap combination units, bottle filling stands, hydration trailers with holding tanks along with the option of connecting to mains supplies or remote tanks with most units.