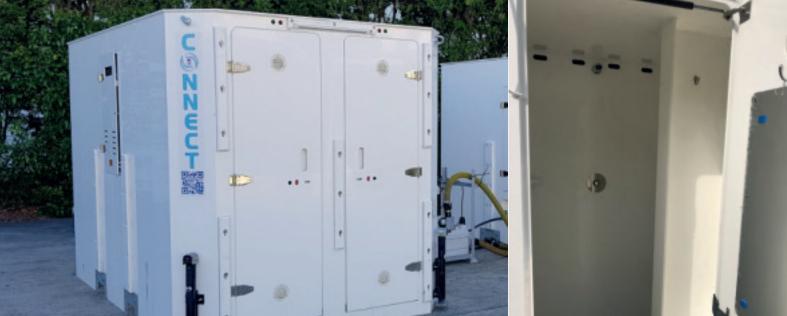

# **CONNECT** 3 Toilets

Modern and ergonomic design with 3 individual cubicles made with medical grade materials.

Features include soft ambient lighting, digital occupancy indication lights and our unique 6 Star WELS rating vacuum toilet.

# SPLASHOUD CONNECT 6 Toilets

Modern and ergonomic design with 6 individual cubicles made with medical grade materials.

Features include soft ambient lighting, digital occupancy indication lights