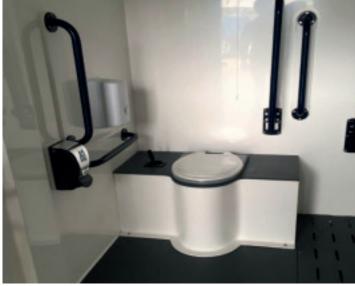

# SPLASHOWN CONNECT Ambulant

Splashdown took the initiative to introduce the provision of portable amenities to meet the needs for people with ambulant disabilities

Features include our 6 star WELS rated toilet, a baby changing unit, a compact footprint and technology to meet our ISO20121 sustainability targets.

# SPLASHOWN CONNECT Accessible

Splashdown's accessible toilet and shower unit combines the trademark modern and sleek design of the CONNECT range along with practical installation and transportation requirements.

Features include our 6 star WELS rated vacuum toilet, an accessible shower, a compact footprint and technology to meet our ISO20121 sustainability targets.