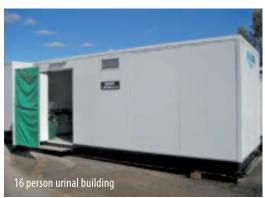

#### **16 PAN UNITS AND URINAL UNITS**

All Splashdown bathrooms use 500ml fresh flush with spring loaded taps to offer maximum water and waste savings. Each building has lighting for safety and hand wash facilities with soap dispensers to ensure the highest possible hygiene standards.

Waste tanks on the 16 pan units have a 4000 L capacity — up to 2800 uses. Single units have up to 200 uses. This high capacity reduces servicing frequencies for waste trucks. This is extremely important in minimising the impact of vehicles on patrons and the environment.

#### **Standard bathroom options:**

- 16 pan unisex building
- 16 person urinal building
- Disabled/accessible toilets
- Single toilets.