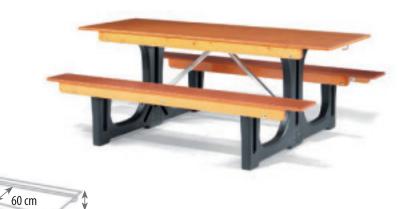

## **PICNIC TABLES FOR EVENTS**

These picnic-style folding tables are designed to seat a maximum of eight average sized adults.

lots to offer as professional seating:

- Simple, strong and safe design
- Stable on all surfaces even on wet grass
- Seats eight average sized adults
- Easy access with comfortable seating
- Elegant design, attractive colour
- Wheelchair-friendly
- Easy to assemble
- Easy to clean
- Wide enough for two plates

### specifications:

The table's width and length remain the same when set up or taken down.

The benches are 5cm shorter than the table top, which ensures that the cheeks don't get stuck if the tables are connected lengthways.

If necessary the table can be easily dismantled, splitting the unit into five separate parts for transport.

10 cm