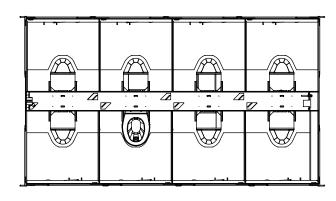

# SPLASHOWN CONNECT 8 Toilets

Modern and ergonomical design with 8 individual cubicles ideal for general admission areas, made with medical grade materials and designed with minimal cleaning and maintenance in mind.

Features include: soft ambient lighting and digital occupancy lighting

# SPLASHOWN CONNECT 15U Urinal

Modern and ergonomical design with 15 individual spaces ideal for general admission areas, made with medical grade materials and designed with minimal cleaning and maintenance in mind.

Features include: soft ambient lighting, splash floor for simple cleaning and air extraction system to mi

A connect 8 and a urinal 15 unit placed in combination, naturally creates a new option for clients by replacing a traditional 16 pan unit and now providing 23 sanitation positions in a similar ground footprint.