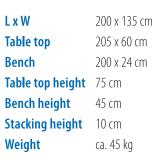

## **PICNIC TABLES FOR EVENTS**

These picnic-style folding tables are designed to seat a maximum of eight average sized adults.

lots to offer as professional seating:

- Simple, strong and safe design
- Stable on all surfaces even on wet grass
- Seats eight average sized adults
- Easy access with comfortable seating
- Elegant design, attractive colour
- Wheelchair-friendly
- Easy to assemble
- Easy to clean
- Wide enough for two plates

### specifications:

The table's width and length remain the same when set up or taken down.

The benches are 5cm shorter than the table top, which ensures that the cheeks don't get stuck if the tables are connected lengthways.

If necessary the table can be easily dismantled, splitting the unit into five separate parts for transport.

10 cm