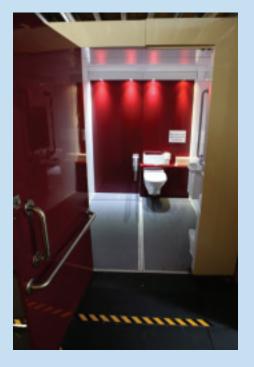

# SPLASHOWN CONNECT Accessible

Splashdown's accessible toilet and shower unit combines the trademark modern and sleek design of the CONNECT range along with practical installation and transportation requirements.

Features include our 6 star WELS rated vacuum toilet, an accessible shower, a compact footprint and technology to meet our ISO20121 sustainability targets.