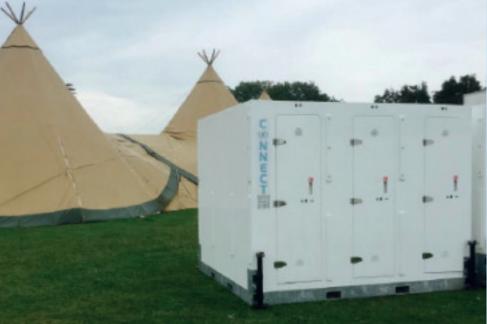

Splashdown has been providing mobile sanitation for the Sydney Opera House over the years for a number of different events. We have provided Bespoke Luxury Bathroom Modules, Connect 3 vacuum toilets and other products which have consistently exceeded patrons expectations.

Our Bespoke Luxury Modules are the ultimate experience in flexibility and design and use the latest in environmentally superior vacuum technology. The units can be installed in any building with a standard doorway entrance, in any number of configurations in order to suit the event and venue.