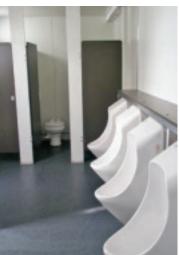

# SPLASHOWN CONNECT 15U Urinal

Modern and ergonomical design with 15 individual spaces ideal for general admission areas, made with medical grade materials and designed with minimal cleaning and maintenance in mind.

Features include: soft ambient lighting, splash floor for simple cleaning and air extraction system to mi

A connect 8 and a urinal 15 unit placed in combination, naturally creates a new option for clients by replacing a traditional 16 pan unit and now providing 23 sanitation positions in a similar ground footprint.