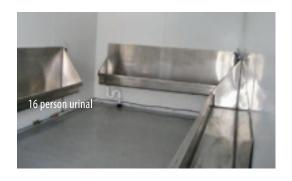

#### **16 PAN UNITS AND URINAL UNITS**

All Splashdown bathrooms use 500ml fresh flush with spring loaded taps to offer maximum water and waste savings. Each building has lighting for safety and hand wash facilities with soap dispensers to ensure the highest possible hygiene standards.

Waste tanks on the 16 pan units have a 4000 L capacity — up to 2800 uses. Single units have up to 200 uses. This high capacity reduces servicing frequencies for waste trucks. This is extremely important in minimising the impact of vehicles on patrons and the environment.

#### **Standard bathroom options:**

- 16 pan unisex building
- 16 person urinal building
- Disabled/accessible toilets
- Single toilets.