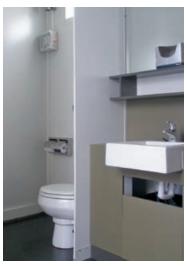

### **MALE**

Male 3 pans, 6 urinals, 2 hand-basins, large mirror, lighting, liquid soap and

paper hand towel

Size 6 metres x 3 metres

Height 3 metres

Weight 4000 kg unloaded; 8000 kg loaded **Power** 15amp GPO outlet (single phase) 4000 Litres (self contained) Waste Water Normal garden tap

#### **FEMALE**

**Female** 6 pans, 2 hand-basins, large mirror,

lighting, liquid soap and paper

hand towel

Size 6 metres x 3 metres

Height 3 metres

Weight 4000 kg unloaded; 8000 kg loaded **Power** 15amp GPO outlet (single phase) 4000 Litres (self contained) Waste

#### MALE/FEMALE COMBINATION

3 pans, 2 hand-basins, large mirror,

lighting, liquid soap and paper hand towel

1 pan, 3 urinals, 2 hand-basins, mirror, Male

lighting, liquid soap and paper hand

Size 6 metres x 3 metres