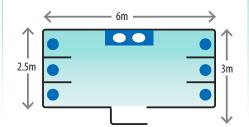

#### **FEMALE**

**Female** 6 pans, 2 hand-basins, large mirror,

lighting, liquid soap and paper

hand towel

Size 6 metres x 3 metres

Height 3 metres

Weight 4000 kg unloaded; 8000 kg loaded **Power** 15amp GPO outlet (single phase) 4000 Litres (self contained) Waste

Water Normal garden tap

10 tonne tilt tray truck and service **Access** 

Lifting Lift lugs supplied (Crane extra cost)

Cloth hand towels, attendants **Options** 