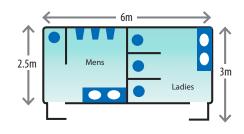

#### MALE/FEMALE COMBINATION

3 pans, 2 hand-basins, large mirror,

lighting, liquid soap and paper hand towel

1 pan, 3 urinals, 2 hand-basins, mirror, Male

lighting, liquid soap and paper hand

Size 6 metres x 3 metres

Height 3 metres

4000 kg unloaded; 8000 kg loaded Weight **Power** 15amp GPO outlet (single phase)

Waste 4000 Litres (self contained)

Water Normal garden tap

**Access** 10 tonne tilt tray truck and service truck Lift lugs supplied (Crane extra cost) Lifting

**Options** Cloth hand towels, attendants