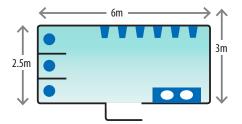

### **MALE**

Male 3 pans, 6 urinals, 2 hand-basins, large mirror, lighting, liquid soap and

paper hand towel

Size 6 metres x 3 metres

Height 3 metres

Weight 4000 kg unloaded; 8000 kg loaded **Power** 15amp GPO outlet (single phase) 4000 Litres (self contained) Waste Water Normal garden tap

10 tonne tilt tray truck and service **Access** 

Lifting Lift lugs supplied (Crane extra cost) **Options** Cloth hand towels, attendants