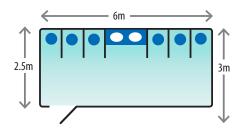

#### **FEMALE**

**Female** 6 pans, 2 hand-basins, large mirror,

lighting, liquid soap and paper

hand towel

Size 6 metres x 3 metres

Height 3 metres

Weight 4000 kg unloaded; 8000 kg loaded **Power** 15amp GPO outlet (single phase) 4000 Litres (self contained) Waste

Water Normal garden tap

10 tonne tilt tray truck and service **Access** 

Lifting Lift lugs supplied (Crane extra cost)

Cloth hand towels, attendants **Options** 