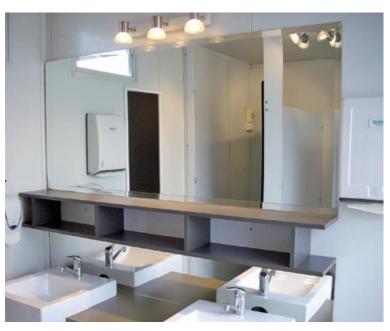

# **LUXURY BATHROOMS**

Our Luxury bathrooms are designed to provide outdoor facilities adjacent to marquees, trade displays, catering precincts and much more.

We can provide these bathrooms to offer the best possible level of service, mindful of patron male and female ratios. All bathrooms have large vanity areas with well appointed fittings and mirrors.

### **MALE**

Male 3 pans, 6 urinals, 2 hand-basins, large mirror, lighting, liquid soap and

paper hand towel

Size 6 metres x 3 metres

Height 3 metres

Weight 4000 kg unloaded; 8000 kg loaded **Power** 15amp GPO outlet (single phase) 4000 Litres (self contained) Waste Water Normal garden tap

#### **FEMALE**

**Female** 6 pans, 2 hand-basins, large mirror,

lighting, liquid soap and paper

hand towel

Size 6 metres x 3 metres

Height 3 metres

Weight 4000 kg unloaded; 8000 kg loaded **Power** 15amp GPO outlet (single phase) 4000 Litres (self contained) Waste