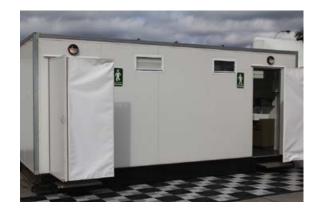

# **LUXURY BATHROOMS**

Our Luxury bathrooms are designed to provide outdoor facilities adjacent to marquees, trade displays, catering precincts and much more.

We can provide these bathrooms to offer the best possible level of service, mindful of patron male and female ratios. All bathrooms have large vanity areas with well appointed fittings and mirrors.

Luxury bathrooms can be delivered by tilt tray or crane truck. All bathrooms connect to mains water and power (waste is self contained). For areas with no mains water, remote tanks can be supplied. Lighting requires a 15 amp single phase.

### **Luxury bathroom options:**

- Male bathroom, female bathroom, combination bathroom, duo toilet trailer and disabled/accessible toilet.
- Attendants may be provided in black and white uniforms.