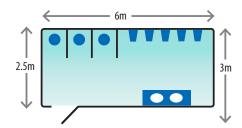

### **MALE**

Male 3 pans, 6 urinals, 2 hand-basins, large mirror, lighting, liquid soap and

paper hand towel

Size 6 metres x 3 metres

Height 3 metres

Weight 4000 kg unloaded; 8000 kg loaded **Power** 15amp GPO outlet (single phase) 4000 Litres (self contained) Waste Water Normal garden tap

10 tonne tilt tray truck and service **Access** 

Lifting Lift lugs supplied (Crane extra cost) **Options** Cloth hand towels, attendants